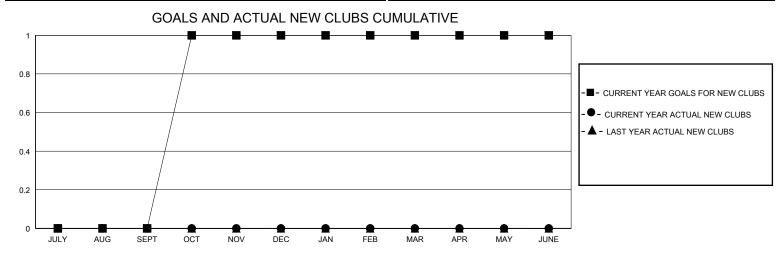

## District 202 F

GMT: LOCATION NEW ZEALAND GMT CA

| OWIT.         |               | LOC         | ATION NEW ZEA |                       |                         |                         | OWIT OA                                            |  |
|---------------|---------------|-------------|---------------|-----------------------|-------------------------|-------------------------|----------------------------------------------------|--|
|               | Club          | s           |               | Members               |                         |                         |                                                    |  |
|               | RESULTS FOR   | R 2023-2024 |               | RESULTS FOR 2023-2024 |                         |                         |                                                    |  |
| QUARTER       | NEW CLUB GOAL | NEW CLUBS   | DROPPED CLUBS | QUARTER MEM           | IBER GROWTH NET<br>GOAL | MEMBER GROWTH<br>ACTUAL | DROPPED<br>MEMBERS ACTUAL<br>(including transfers) |  |
| JULY/AUG/SEPT | 0             | 0           | 1             | JULY/AUG/SEPT         | 10                      | 16                      | 15                                                 |  |
| OCT/NOV/DEC   | 1             | 0           | 0             | OCT/NOV/DEC           | 16                      | 28                      | 23                                                 |  |
| JAN/FEB/MAR   | 0             | 0           | 0             | JAN/FEB/MAR           | 13                      | 0                       | 0                                                  |  |
| APR/MAY/JUNE  | 0             | 0           | 0             | APR/MAY/JUNE          | 20                      | 0                       | 0                                                  |  |