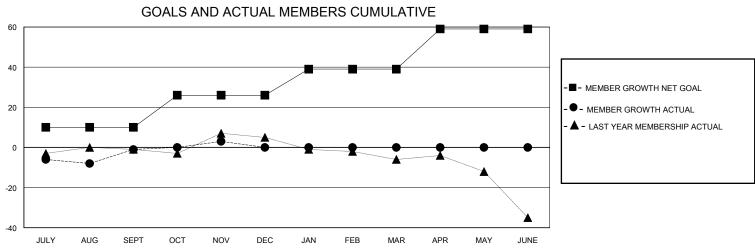

## District 202 F

GMT: LOCATION NEW ZEALAND GMT CA

| OWIT.         |               | LOC         | ATION NEW ZEA |                       |                         |                         | OWIT OA                                            |  |
|---------------|---------------|-------------|---------------|-----------------------|-------------------------|-------------------------|----------------------------------------------------|--|
|               | Club          | s           |               | Members               |                         |                         |                                                    |  |
|               | RESULTS FOR   | R 2023-2024 |               | RESULTS FOR 2023-2024 |                         |                         |                                                    |  |
| QUARTER       | NEW CLUB GOAL | NEW CLUBS   | DROPPED CLUBS | QUARTER MEM           | IBER GROWTH NET<br>GOAL | MEMBER GROWTH<br>ACTUAL | DROPPED<br>MEMBERS ACTUAL<br>(including transfers) |  |
| JULY/AUG/SEPT | 0             | 0           | 1             | JULY/AUG/SEPT         | 10                      | 16                      | 15                                                 |  |
| OCT/NOV/DEC   | 1             | 0           | 0             | OCT/NOV/DEC           | 16                      | 28                      | 23                                                 |  |
| JAN/FEB/MAR   | 0             | 0           | 0             | JAN/FEB/MAR           | 13                      | 0                       | 0                                                  |  |
| APR/MAY/JUNE  | 0             | 0           | 0             | APR/MAY/JUNE          | 20                      | 0                       | 0                                                  |  |